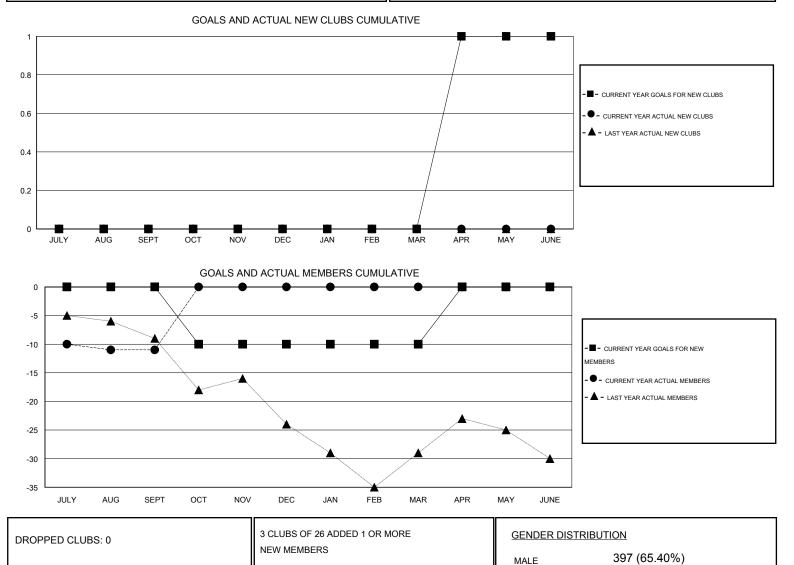

## LOCATION KENTUCKY

| Clubs                 |                  |           |                  |                  | Members               |                    |                                     |                    |                  |
|-----------------------|------------------|-----------|------------------|------------------|-----------------------|--------------------|-------------------------------------|--------------------|------------------|
| RESULTS FOR 2015-2016 |                  |           |                  |                  | RESULTS FOR 2015-2016 |                    |                                     |                    |                  |
| QUARTER               | NEW CLUB<br>GOAL | NEW CLUBS | DROPPED<br>CLUBS | NET<br>GAIN/LOSS | QUARTER               | NEW MEMBER<br>GOAL | CHARTER AND<br>NEW MEMBERS<br>ADDED | DROPPED<br>MEMBERS | NET<br>GAIN/LOSS |
| JULY/AUG/SEPT         | 0                | 0         | 0                | 0                | JULY/AUG/SEPT         | 0                  | 5                                   | 16                 | -11              |
| OCT/NOV/DEC           | 0                | 0         | 0                | 0                | OCT/NOV/DEC           | -10                | 0                                   | 0                  | 0                |
| JAN/FEB/MAR           | 0                | 0         | 0                | 0                | JAN/FEB/MAR           | 0                  | 0                                   | 0                  | 0                |
| APR/MAY/JUNE          | 1                | 0         | 0                | 0                | APR/MAY/JUNE          | 10                 | 0                                   | 0                  | 0                |